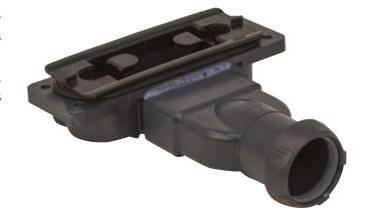

· Smart Membrane Technology : A Waterless membrane which replace a traditional water seal trap

EASY AND QUICK TO CLEAN AND WITH AN ACCESS TO THE CANALISATION WITH AN UNCLOGGER IF NEEDED

· Removable membrane from above, equiped with and hair filter

AN USER EXPERIENCE INCREASE ON THE EXTRA FLAT SHOWER TRAYS

· Great flow rate

The patented SMART MEMBRANE TECHNOLOGY replaces the water trap.

It opens when water passes and closes automatically afterwards. Its external bi-injected washer guarantee a perfect air-tighteness. No more bad smells, no more pipes noises, no more desiphoning possible.

Removable membrane and hair filter for easy cleaning.

#### **CHARACTERISTICS**

Ready to install. Indoor use.

Drain Outlet type: Female. Horizontal.

Compression & Solvent weld.

Anti odor system: Membrane.

Drain height: 40 mm.

Shower waste Outlet ø: 40 mm

Outlet option: Without outlet option.