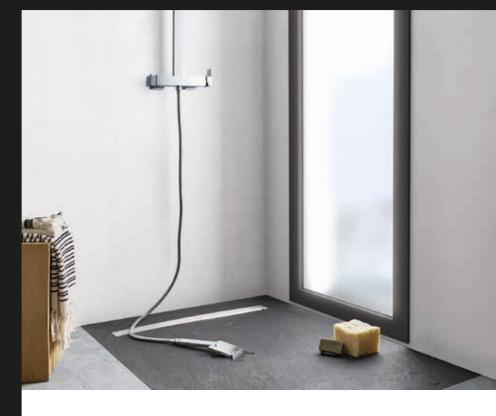

**ACCESSORIES** SHOWER TRAYS

**DRAIN LINEAR SLIM+** 

The extra flat linear shower waste.

WIRQUIN DRAIN LINEAR SLIM+ is a shower waste designed to equip shower trays with channel grids and a line hole perforation. Guarantee without bad smells which come brack from the canalisations, DRAIN LINEAR SLIM+ is easy to clean, thanks to its removable membrane from above.

### **DRAIN LINEAR SLIM+**

DRAIN LINEAR SLIM + is the flattest and the most performant shower waste on the market, easy to install, nice to use and quick to clean especially dedicated to shower trays with channel grids.

# The extra flat linear shower waste.