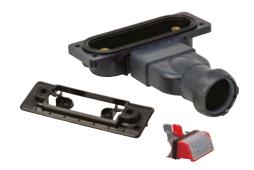

**ACCESSORIES** SHOWER TRAYS

**DRAIN LINEAR SLIM+** 

The extra flat linear shower waste.

WIRQUIN DRAIN LINEAR SLIM+ is a shower waste designed to equip shower trays with channel grids and a line hole perforation. Guarantee without bad smells which come brack from the canalisations, DRAIN LINEAR SLIM+ is easy to clean, thanks to its removable membrane from above.

### **DRAIN LINEAR SLIM+**

DRAIN LINEAR SLIM + is the flattest and the most performant shower waste on the market, easy to install, nice to use and quick to clean especially dedicated to shower trays with channel grids.

#### **CHARACTERISTICS**

Ready to install. Indoor use.

Drain Outlet type: Female. Horizontal.

Compression & Solvent weld.

Anti odor system: Membrane.

Drain height: 40 mm.

Shower waste Outlet ø: 40 mm

Outlet option: Without outlet option.