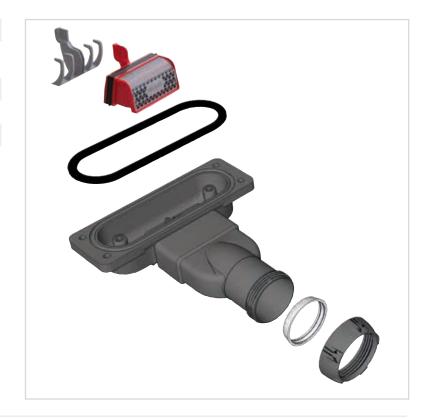

**ACCESSORIES** SHOWER TRAYS

**DRAIN LINEAR SLIM+** 

The extra flat linear shower waste.

WIRQUIN DRAIN LINEAR SLIM+ is a shower waste designed to equip shower trays with channel grids and a line hole perforation. Guarantee without bad smells which come brack from the canalisations, DRAIN LINEAR SLIM+ is easy to clean, thanks to its removable membrane from above.

### **DRAIN LINEAR SLIM+**

DRAIN LINEAR SLIM + is the flattest and the most performant shower waste on the market, easy to install, nice to use and quick to clean especially dedicated to shower trays with channel grids.

· Smart Membrane Technology : A Waterless membrane which replace a traditional water seal trap

EASY AND QUICK TO CLEAN AND WITH AN ACCESS TO THE CANALISATION WITH AN UNCLOGGER IF NEEDED

· Removable membrane from above, equiped with and hair filter

#### **CHARACTERISTICS**

Ready to install. Indoor use.

Drain Outlet type: Female. Horizontal.

Compression & Solvent weld.

Anti odor system: Membrane.

Drain height: 40 mm.

Shower waste Outlet ø: 40 mm

Outlet option: Without outlet option.