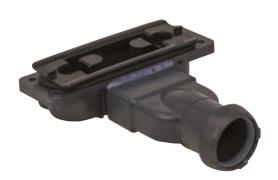

Removable membrane and hair filter for easy cleaning.

#### **CHARACTERISTICS**

Ready to install. Indoor use.

Drain Outlet type: Female. Horizontal.

Compression & Solvent weld.

Anti odor system: Membrane.

Drain height: 40 mm.

Shower waste Outlet ø: 40 mm

Outlet option: Without outlet option.