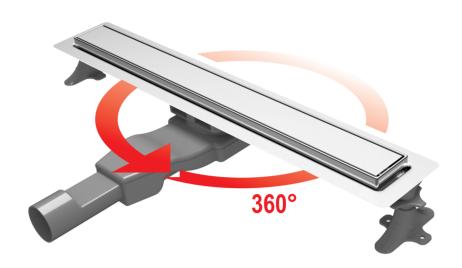

Flat stainless steel shower channel with 360° rotative PP drain. It is compatible with tiles from 13 to 23 mm and its feet are adjustable from 62 to 85 mm. Waterproofing fleece is included and perfectly adjustable on the stainless steel flange!