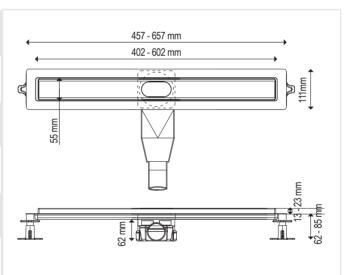

Flat stainless steel shower channel with 360° rotative PP drain. It is compatible with tiles from 13 to 23 mm and its feet are adjustable from 62 to 85 mm. Waterproofing fleece is included and perfectly adjustable on the stainless steel flange!

## **CHARACTERISTICS**

Outlet: Ø 50 mm push-fit.

Flow rate: 36 L/min.

Water seal: 25 mm.

Adjustable height from 62 to 85 mm.

Compatible with tiles from 13 to 23 mm.

Self adhesive butyl waterproofing band included