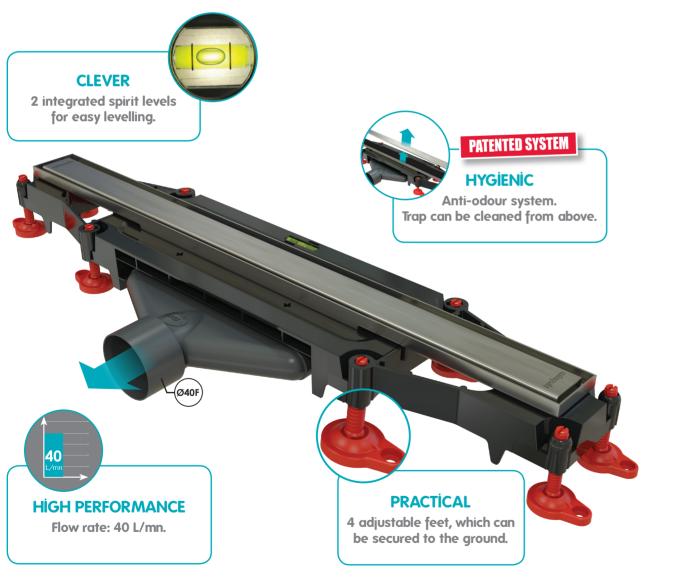

types of shower (up to 160 x 90 cm).

INSTALLATION GUIDE

3-Use the slope guides included in this pack to help

1-Watch the video guide 2-Read the installation instructions

you create a suitable run-off slope.





#### INCLUDED IN THIS PACK

- ✓ RUN-OFF CHANNEL with horizontal Ø40 mm female connection.
- ✓ 90° ELBOW: for vertical or sideways connection, to suit your shower configuration.
- BRUSHED STAINLESS STEEL GRID AND FRAME: easily adjustable in height for a perfect fit, suitable for use with tiles between 6 and 14mm thick.
- ✓ SLOPE GUIDE.
- BUTYL WATERPROOF SEAL: ready-touse stick-on system (liquid sealant not included).
- PROTECTIVE COVER: for safety during installation.
- ✓ INSTALLATION INSTRUCTIONS.

# EXTRA-FLAT CHANNEL

FOR WALK-IN SHOWERS

## COMPACT - extra-flat

- L510 mm



Photos not contractual





#### **CLEVER**



2 integrated spirit levels

### PRACTICAL



Adjustable feet

## **STYLİSH**



**Stainless steel finish**