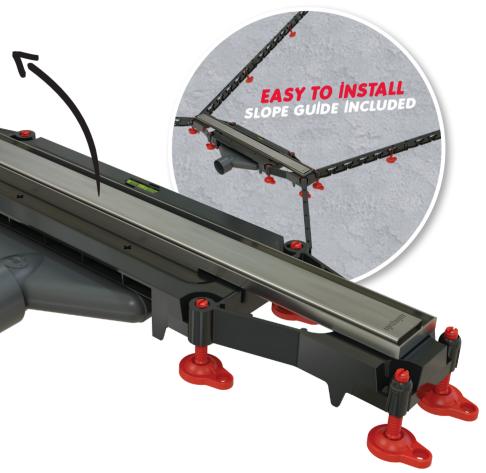

## PATENTED SYSTEM

**INGENIOUS** 

SLOPE GUIDE INCLUDED: making it easier to create a slope with all types of shower (up to 160 x 90 cm).

INSTALLATION GUIDE

3-Use the slope guides included in this pack to help

1-Watch the video guide 2-Read the installation instructions

you create a suitable run-off slope.