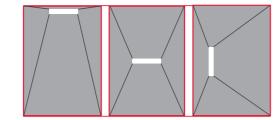

## PATENTED SYSTEM

**INGENIOUS** 

SLOPE GUIDE INCLUDED: making it easier to create a slope with all types of shower (up to 160 x 90 cm).

INSTALLATION GUIDE

3-Use the slope guides included in this pack to help

1-Watch the video guide 2-Read the installation instructions

you create a suitable run-off slope.