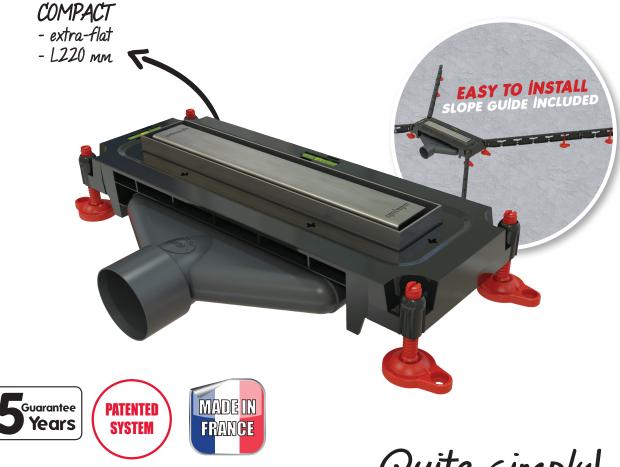

## **EXTRA-FLAT CHANNEL**

FOR WALK-IN SHOWERS

## **CLEVER**

2 integrated spirit levels

**PRACTICAL** 

Adjustable feet

## **INCLUDED IN THIS PACK**

- ✓ RUN-OFF CHANNEL with horizontal Ø40 mm female connection.
- to suit your shower configuration.
- ✓ BRUSHED STAINLESS STEEL GRID AND FRAME: easily adjustable in height for a perfect fit, suitable for use with tiles between 6 and 14mm thick.
- **✓** SLOPE GUIDE.
- ✓ BUTYL WATERPROOF SEAL: ready-to-use stick-on system (liquid sealant not included).
- ✔ PROTECTIVE COVER: for safety during installation.
- ✓ INSTALLATION INSTRUCTIONS.

Quite simply!

Photos not contractual 30721185