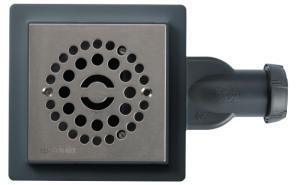

#### **DESIGN**

Brushed stainless steel grid, height adjustable with an optional additional 6mm spacer if required (not included).

designer grid

#### **CHARACTERISTICS**

- Square grid design
  Brushed stainless steel
  115 x 115 mm
- **b** 3 stainless steel screws
- **c** Plastic adaptor
- d ABS plastic flange 151 x 151 mm
- **e** Washer Ø115 mm
- Anti-odour system
  Waterless silicone membrane
- Extra-flat drain
  Horizontal outlet Ø40 (female)
  Screw fit or Solvent weld
- (h) Conical washer
- (i) Nut