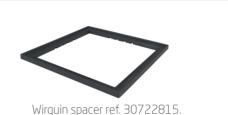

#### **DESIGN**

Brushed stainless steel grid, height adjustable with an optional additional 6mm spacer if required (not included).

designer grid

#### **TIPS**

**VENISIO COMPACT** is suitable for tiles up to **10 mm.** For additional height, an optional additional 6mm spacer is required (not included).

Use only anti-slip tiles adapted for walk-in-shower for your own safety.