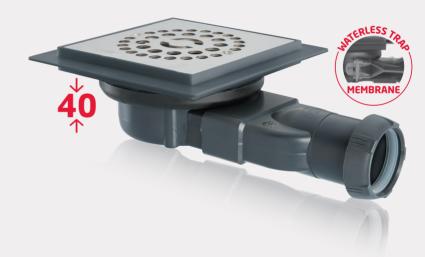

Thanks to its smart membrane technology, **VENISIO COMPACT** is extra-flat with only 40 mm drain, guaranteed odourless and easy to clean.

Easy and safe, this new tileable shower drain is orientable to suite the angle of waste pipe, its ABS plastic flange offers easier and better sealing between the waste and slab, and with its high flow rate it's a pleasure to take a shower without water build up.

### **EASY AND SAFE INSTALLATION**

Ø40 outlet, screw fit or solvent weld, orientable to suit angle of waste pipe. Check our instruction file.

#### THE SILICONE MEMBRANE REPLACES THE WATER TRAP.

It opens with the flow of water and then closes when the water has passed:

- > blocks the rise of odours.
- > prevents noise in the waste pipe.
- > allows natural ventilation with no risks of de-siphoning.

#### **CHARACTERISTICS**

- Square grid design
  Brushed stainless steel
  115 x 115 mm
- **b** 3 stainless steel screws
- **c** Plastic adaptor
- d ABS plastic flange 151 x 151 mm
- **e** Washer Ø115 mm
- Anti-odour system
  Waterless silicone membrane
- Extra-flat drain
  Horizontal outlet Ø40 (female)
  Screw fit or Solvent weld
- (h) Conical washer
- (i) Nut