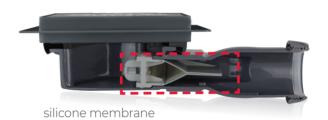

#### **NO SMELLS**

The silicone membrane replaces the water trap and blocks the rise of odours.

#### THE SILICONE MEMBRANE REPLACES THE WATER TRAP.

It opens with the flow of water and then closes when the water has passed:

- > blocks the rise of odours.
- > prevents noise in the waste pipe.
- > allows natural ventilation with no risks of de-siphoning.