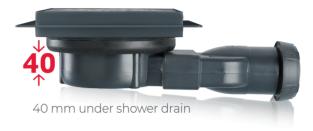

Thanks to its smart membrane technology, **VENISIO COMPACT** is extra-flat with only 40 mm drain, guaranteed odourless and easy to clean.

Easy and safe, this new tileable shower drain is orientable to suite the angle of waste pipe, its ABS plastic flange offers easier and better sealing between the waste and slab, and with its high flow rate it's a pleasure to take a shower without water build up.

### **EASY AND SAFE INSTALLATION**

Ø40 outlet, screw fit or solvent weld, orientable to suit angle of waste pipe. Check our instruction file.