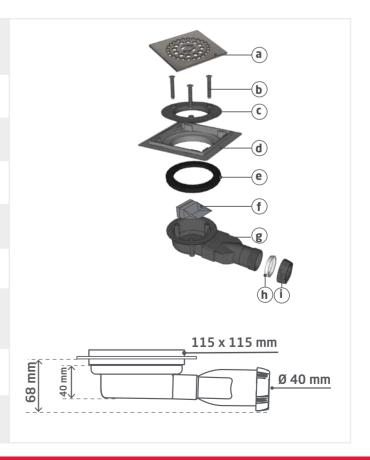

#### **CHARACTERISTICS**

- Square grid design
  Brushed stainless steel
  115 x 115 mm
- **b** 3 stainless steel screws
- **c** Plastic adaptor
- d ABS plastic flange 151 x 151 mm
- **e** Washer Ø115 mm
- Anti-odour system
  Waterless silicone membrane
- Extra-flat drain
  Horizontal outlet Ø40 (female)
  Screw fit or Solvent weld
- (h) Conical washer
- (i) Nut