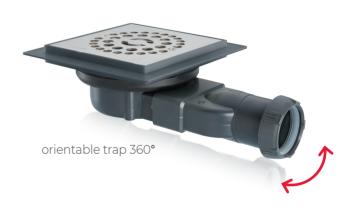

#### **NO LEAKS**

The ABS flange offers easier and better sealing between the waste and slab.

### **EASY AND SAFE INSTALLATION**

Ø40 outlet, screw fit or solvent weld, orientable to suit angle of waste pipe. Check our instruction file.