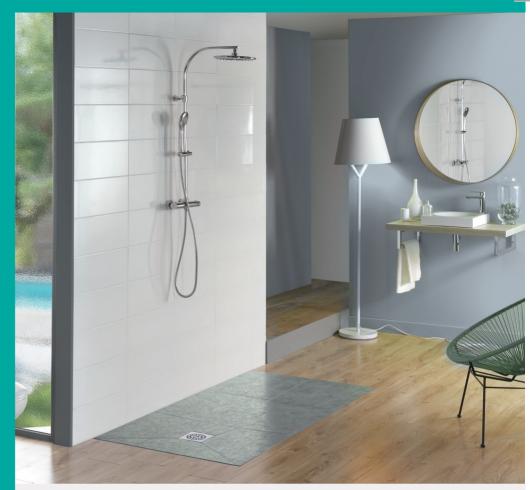

# THE MOST COMPACT TILEABLE SHOWER DRAIN.

NO SMELLS. EASY TO CLEAN. With **VENISIO COMPACT**, it is easy to take on a new bathroom renovation project. Create a designer walk-in shower in the tightest of spaces.

Thanks to its smart membrane technology, **VENISIO COMPACT** is extra-flat with only 40 mm drain, guaranteed odourless and easy to clean.

Easy and safe, this new tileable shower drain is orientable to suite the angle of waste pipe, its ABS plastic flange offers easier and better sealing between the waste and slab, and with its high flow rate it's a pleasure to take a shower without water build up.

## VENISIO COMPACT

Bathroom renovation and installation of a new design walk-in shower in the tightest of spaces, use VENISIO COMPACT, the most compact tileable shower drain, no smells and easy to clean!