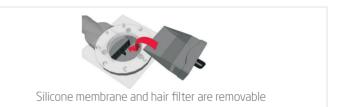

#### **NO SMELLS**

The silicone membrane replaces the water trap and blocks the rise of odours.

#### **EASY CLEANING**

The silicone membrane is removable and accessible from above. The hair filter is removable for easy cleaning.

#### THE SILICONE MEMBRANE REPLACES THE WATER TRAP.

It opens with the flow of water and then closes when the water has passed:

- > blocks the rise of odours.
- > prevents noise in the waste pipe.
- > allows natural ventilation with no risks of de-siphoning.