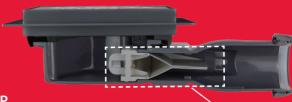

### **EASY AND SAFE INSTALLATION**

Ø40 outlet, screw fit or solvent weld, orientable to suit angle of waste pipe. Check our instruction file.

#### **CHARACTERISTICS**

- Square grid design
  Brushed stainless steel
  115 x 115 mm
- **b** 3 stainless steel screws
- **c** Plastic adaptor
- d ABS plastic flange 151 x 151 mm
- **e** Washer Ø115 mm
- Anti-odour system
  Waterless silicone membrane
- Extra-flat drain
  Horizontal outlet Ø40 (female)
  Screw fit or Solvent weld
- (h) Conical washer
- (i) Nut