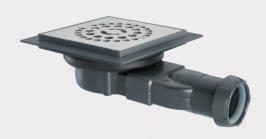

#### **CHARACTERISTICS**

- Square grid design
  Brushed stainless steel
  115 x 115 mm
- **b** 3 stainless steel screws
- **c** Plastic adaptor
- d ABS plastic flange 151 x 151 mm
- **e** Washer Ø115 mm
- Anti-odour system
  Waterless silicone membrane
- Extra-flat drain
  Horizontal outlet Ø40 (female)
  Screw fit or Solvent weld
- (h) Conical washer
- (i) Nut